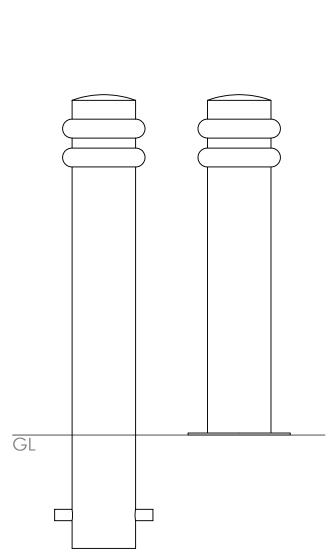

## Bollards | ASF 020 Steel Bollard

**Material:** 

1:10

Diameter:

Height:

Standard Finish: Optional Finish: Ram Raid Options: Visibility Bands:

**Bespoke Options:** 

Manufactured in 275 carbon steel from recycled sources

Manufactured as standard in 114mm diameter. Also available in 76mm, 89mm, 101mm, 129mm, 168mm and 193mm diameters. Other sizes available if required

Bollards are manufactured either 1200mm long (900mm above ground) or 1500mm long (1000mm above ground) All other bollard sizes are available if required

As standard ASF Steel Bollards are finished hot dip galvanised

Bollards can be polyester powder coated, nylon coated or wet painted

Bollards can be manufactured with inner heavy duty steel inserts or with loose cap for concrete infill